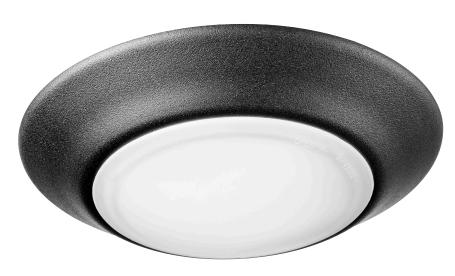

## 905-6-69

6 Inch Ceiling Mount Black

| Project:     | _ |
|--------------|---|
| ocation:     | _ |
| ixture Type: |   |
| Catalog #:   | _ |

| DETAILS            |                   |
|--------------------|-------------------|
| FINISH:            | Black             |
| MATERIALS:         | Metal and Plastic |
| DIFFUSER MATERIAL: | Acrylic           |
| LOCATION:          | Wet Listed        |

| DIMENSIONS |       |
|------------|-------|
| HEIGHT:    | 1.00" |
| WIDTH:     | 6.00" |
|            |       |

| LIGHT SOURCE      |                 |
|-------------------|-----------------|
| NUMBER OF LIGHTS: | 1 Light         |
| SOCKET BASE:      | Array Base Lamp |
| WATTAGE:          | 10 Watt         |

| MOUNTING           |                     |
|--------------------|---------------------|
| MOUNTING LOCATION: | Ceiling Mounted     |
| CANOPY:            | H 1.00" x Dia 6.00" |

| SHIPPING | Parcel |
|----------|--------|
| HEIGHT:  | 7.75"  |
| LENGTH:  | 20.50" |
| WIDTH:   | 14.00" |
| WEIGHT:  | 0.6lbs |